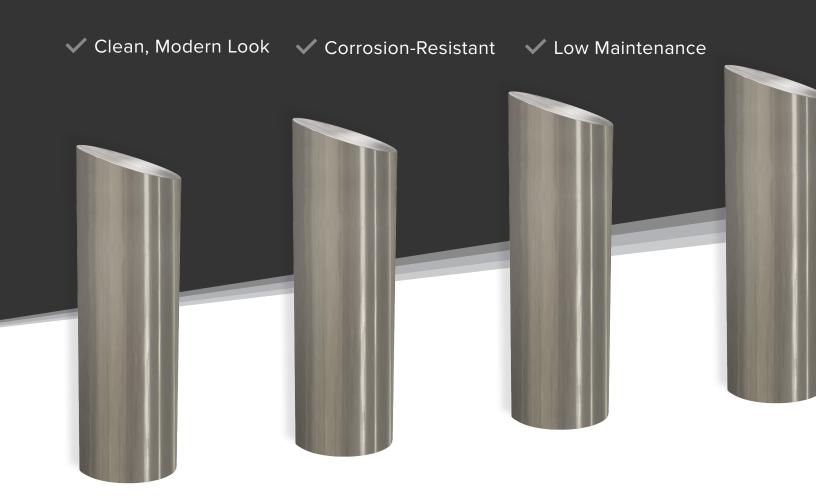

## **Match Any Architectural Style**

- Corrosion-Resistant Stainless Steel
- Low Maintenance (No cracking or fading)
- Clean, Modern Look
- Long-Lasting Protection
- Strong Enough to be a Bollard