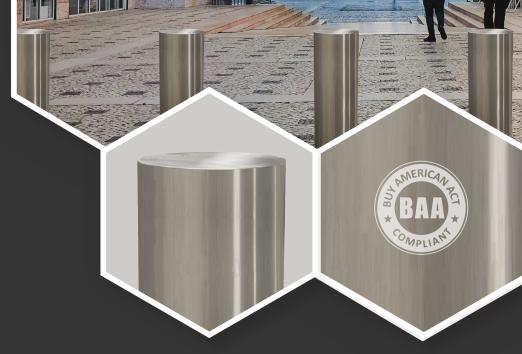

## Bollard Covers

✓ Clean, Modern Look ✓ Corrosion-Resistant Low Maintenance

## **Match Any Architectural Style**

- Corrosion-Resistant Stainless Steel
- Low Maintenance (No cracking or fading)
- Clean, Modern Look
- Long-Lasting Protection
- Strong Enough to be a Bollard

| Steel    | 304 Stainless Steel                             |
|----------|-------------------------------------------------|
| Finish   | Horizontal Grain - #4, #6 Polish, Powder Coated |
| ASTM     | ASTM A967 Standard (Chemical Passivation)       |
| Mounting | Set screws or wet set in concrete or epoxy      |