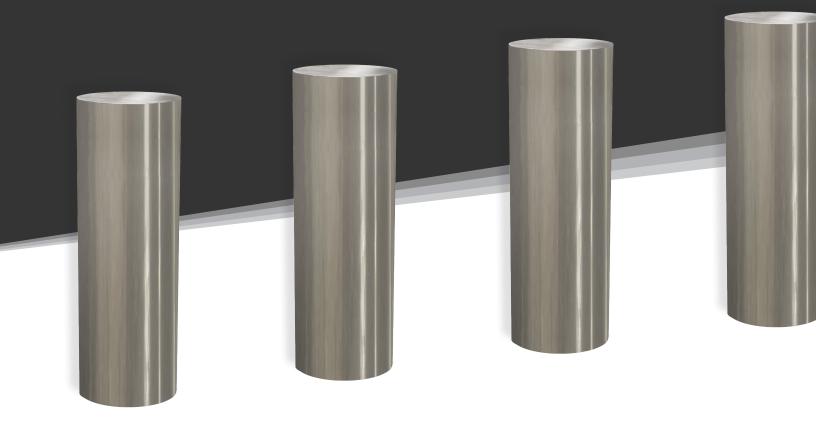

## You Choose

| 1                             | 2                           |
|-------------------------------|-----------------------------|
|                               |                             |
| Cover Diameter                | Cover Height                |
| to cover 8" Bollard Diameter  | to cover 36" Bollard Height |
| to cover 10" Bollard Diameter | to cover 42" Bollard Height |
| to cover 12" Bollard Diameter | to cover 48" Bollard Height |
|                               |                             |

\*Standard & Custom Heights Available

## Features & Specs

| Diameter/Thickness | - 8" pipe / 8.625" Outside Dimension<br>- 10" pipe / 10.75" Outside Dimension<br>- 12" pipe / 12.75" Outside Dimension |
|--------------------|------------------------------------------------------------------------------------------------------------------------|
| Bollard Height     | - to cover 36" Bollard Height<br>- to cover 42" Bollard Height<br>- to cover 48" Bollard Height                        |